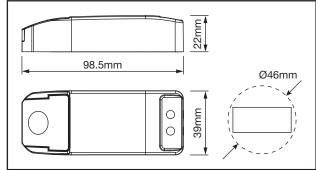

### **TECHNICAL SPECIFICATIONS**

| PRODUCT CODE               | ADRCC350/1-11                    |
|----------------------------|----------------------------------|
| Rated Input Voltage        | 220 - 240V AC                    |
| Output Current             | 350mA                            |
| Output Power Range         | 1-11W                            |
| Input Current              | 0.09A                            |
| Input Frequency            | 50-60Hz                          |
| Power Factor               | 0.8                              |
| Efficiency                 | ≥ 82%                            |
| Output Voltage             | 2-34V DC                         |
| Operating Temperature (°C) | -20°C ~ 45°C                     |
| Protection                 | No Load, Overload, Short Circuit |
| Recovery                   | Automatic                        |
| Class                      | II                               |
| Lifetime                   | 50,000 Hrs                       |
| Guarantee                  | 5 Years                          |
| Ingress Protection         | IP20                             |