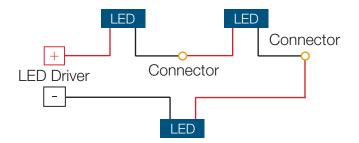

| 0.09A                            |
| Input Frequency            | 50-60Hz                          |
| Power Factor               | 0.8                              |
| Efficiency                 | ≥ 82%                            |
| Output Voltage             | 2-34V DC                         |
| Operating Temperature (°C) | -20°C ~ 45°C                     |
| Protection                 | No Load, Overload, Short Circuit |
| Recovery                   | Automatic                        |
| Class                      | II                               |
| Lifetime                   | 50,000 Hrs                       |
| Guarantee                  | 5 Years                          |
| Ingress Protection         | IP20                             |

### SERIES WIRING DIAGRAM